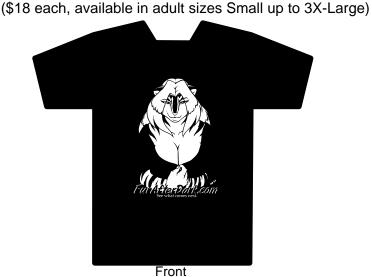

(\$18 each, available in adult sizes Small up to 3X-Large)

Fur After Dark dot com silkscreened T-shirt (white ink on black 100% cotton heavyweight shirt)
This shirt features Zig Zag as depicted by artist Max Black Rabbit, showing off some cleavage.

You too can wear a sexy work of art!

**Washing recommendations:** Follow washing instructions on shirt tag. For best results, turn shirt inside out before laundering. Machine wash in warm water, and tumble dry at a low heat setting. Avoid using an iron or press on the image area.