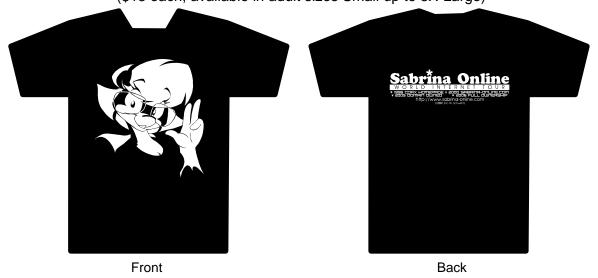

Sabrina Online silkscreened T-shirt (white ink on black 100% cotton heavyweight shirt) an updated remake of the original Sabrina Online shirt. If you didn't get this the first time, or your current shirt is wearing out, don't miss out this time!